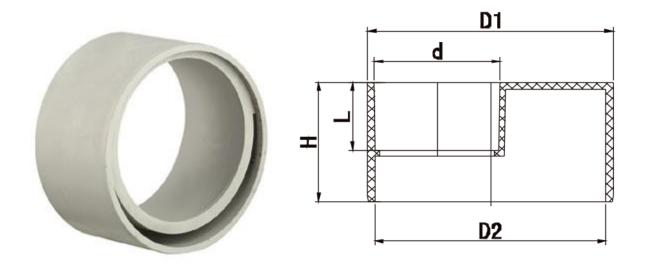

(SOCKET REDUCER)

Colour- White

| DIMENSIONS  |            |            |           |           |           |                |         |
|-------------|------------|------------|-----------|-----------|-----------|----------------|---------|
| SKU         | D1<br>(mm) | D2<br>(mm) | d<br>(mm) | L<br>(mm) | H<br>(mm) | WEIGHT<br>(Kg) | PCS/CTN |
| 213RB04235  | 42.5       | 36.8       | 37.6      | 24.5      | 30.5      | 0.020          | 240     |
| 213RB05042  | 56.0       | 51.0       | 43.4      | 27.5      | 30.5      | 0.033          | 280     |
| 213RB08050  | 69.0       | 63.6       | 56.3      | 30.5      | 41.5      | 0.081          | 81      |
| 213RB10042  | 82.5       | 76.5       | 69.4      | 38.5      | 47.0      | 0.127          | 84      |
| 213RB10050  | 110.0      | 103.8      | 69.4      | 38.5      | 53.5      | 0.134          | 84      |
| 213RB10080  | 111.0      | 101.7      | 83.2      | 53.8      | 78.2      | 0.147          | 84      |
| 213RB150100 | 160.3      | 151.8      | 110.9     | 50.5      | 80.0      | 0.378          | 30      |