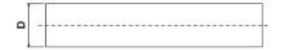

CPVC SCH80 PIPE Colour- Grey

COMPLY WITH ASTM F-441

| DIMENSIONS   |                             |                                               |                |            |
|--------------|-----------------------------|-----------------------------------------------|----------------|------------|
| SKU          | Outside<br>Diameter<br>(mm) | Wall Thickness<br>Minimum + Tolerance<br>(mm) | WEIGHT<br>(kg) | PCS/BUNDLE |
| PIPSCH80C015 | $21.34 \pm 0.10$            | 3.73+0.51                                     | 2.00           | 25         |
| PIPSCH80C020 | 26.67±0.10                  | 3.91+0.51                                     | 2.61           | 20         |
| PIPSCH80C025 | 33.40±0.13                  | 4.55+0.53                                     | 3.77           | 10         |
| PIPSCH80C035 | 42.16±0.13                  | 4.85+0.58                                     | 5.39           | 1          |
| PIPSCH80C042 | 48.26±0.15                  | 5.08+0.61                                     | 6.38           | 1          |
| PIPSCH80C050 | 60.32±0.15                  | 5.54+0.66                                     | 8.70           | 1          |
| PIPSCH80C065 | 73.02±0.18                  | 7.01+0.84                                     | 14.04          | 1          |
| PIPSCH80C080 | 88.90±0.20                  | 7.62+0.91                                     | 18.10          | 1          |
| PIPSCH80C100 | $114.30 \pm 0.23$           | 8.56+1.02                                     | 26.91          | 1          |
| PIPSCH80C125 | 141.30±0.25                 | 9.52+1.14                                     | 36.17          | 1          |
| PIPSCH80C150 | 168.28±0.28                 | 10.97+1.32                                    | 50.40          | 1          |
| PIPSCH80C200 | 219.08±0.38                 | 12.70+1.52                                    | 78.30          | 1          |