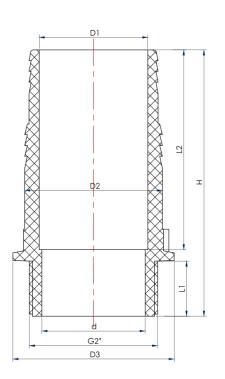

## AW THREADED COMBINATION HOSE NIPPLE / KC NIPPLE

Colour- Grey

| DIMENSIONS |        |      |      |      |      |      |      |       |        |         |
|------------|--------|------|------|------|------|------|------|-------|--------|---------|
| SKU        | G      | D1   | D2   | D3   | d    | L1   | L2   | h     | Weight | PCS/CTN |
|            | (inch) | (mm)  | (kg)   |         |
| AWKCN015   | 1/2"   | 15.0 | 22.0 | 24   | 14.5 | 15.0 | 45   | 66.0  | 0.016  | 420     |
| AWKCN020   | 3/4"   | 19.0 | 25.0 | 30   | 18.0 | 15.5 | 49   | 70.5  | 0.025  | 250     |
| AWKCN025   | 1"     | 24.0 | 30.0 | 36   | 24.0 | 19.0 | 52   | 77.0  | 0.032  | 160     |
| AWKCN032   | 11/4"  | 33.0 | 39.4 | 46   | 32.0 | 22.0 | 59   | 88.0  | 0.059  | 85      |
| AWKCN040   | 11/2"  | 42.0 | 49.0 | 55   | 37.5 | 22.0 | 62   | 91.0  | 0.084  | 56      |
| AWKCN050   | 2"     | 50.5 | 64.0 | 75   | 48.0 | 25.7 | 93   | 124.0 | 0.180  | 33      |