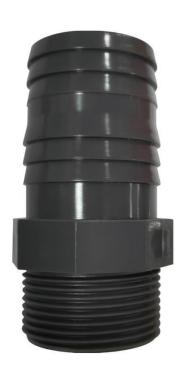

## AW THREADED COMBINATION HOSE NIPPLE / KC NIPPLE

Colour- Grey

| DIMENSIONS |        |      |      |      |      |      |      |       |        |         |
|------------|--------|------|------|------|------|------|------|-------|--------|---------|
| SKU        | G      | D1   | D2   | D3   | d    | L1   | L2   | h     | Weight | PCS/CTN |
|            | (inch) | (mm)  | (kg)   |         |
| AWKCN015   | 1/2"   | 15.0 | 22.0 | 24   | 14.5 | 15.0 | 45   | 66.0  | 0.016  | 420     |
| AWKCN020   | 3/4"   | 19.0 | 25.0 | 30   | 18.0 | 15.5 | 49   | 70.5  | 0.025  | 250     |
| AWKCN025   | 1"     | 24.0 | 30.0 | 36   | 24.0 | 19.0 | 52   | 77.0  | 0.032  | 160     |
| AWKCN032   | 11/4"  | 33.0 | 39.4 | 46   | 32.0 | 22.0 | 59   | 88.0  | 0.059  | 85      |
| AWKCN040   | 11/2"  | 42.0 | 49.0 | 55   | 37.5 | 22.0 | 62   | 91.0  | 0.084  | 56      |
| AWKCN050   | 2"     | 50.5 | 64.0 | 75   | 48.0 | 25.7 | 93   | 124.0 | 0.180  | 33      |