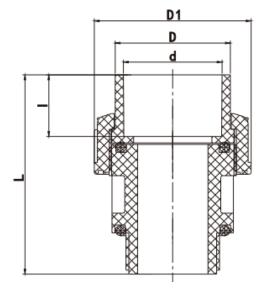

| DIMENSIONS |          |           |            |           |           |      |                |         |  |
|------------|----------|-----------|------------|-----------|-----------|------|----------------|---------|--|
| SKU        | SIZE     | D<br>(mm) | D1<br>(mm) | d<br>(mm) | L<br>(mm) | (mm) | WEIGHT<br>(kg) | PCS/CTN |  |
| AWUE015MI  | ½"×20    | 29.5      | 43.0       | 20.3      | 63.3      | 17.0 | 0.042          | 180     |  |
| AWUE020MI  | ³¼"×25   | 37.0      | 53.0       | 25.3      | 72.3      | 14.0 | 0.068          | 100     |  |
| AWUE025MI  | 1"×32    | 43.0      | 57.0       | 32.4      | 75.1      | 23.0 | 0.081          | 80      |  |
| AWUE035MI  | 11/4"×40 | 55.0      | 72.0       | 40.4      | 93.1      | 33.0 | 0.158          | 40      |  |
| AWUE042MI  | 1½"×50   | 58.8      | 80.1       | 50.4      | 102.0     | 31.5 | 0.220          | 45      |  |
| AWUE050MI  | 2"×63    | 73.7      | 99.5       | 63.4      | 113.5     | 38.0 | 0.380          | 24      |  |