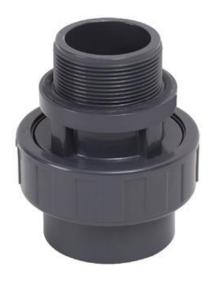

| COMPONENT PARTS |               |          |     |  |  |  |  |
|-----------------|---------------|----------|-----|--|--|--|--|
| ITEM            | PARTS         | MATERIAL | QTY |  |  |  |  |
| 1               | End Connector | PVC      | 1   |  |  |  |  |
| 2               | 0-Ring        | EPDM     | 1   |  |  |  |  |
| 3               | Union Nut     | PVC      | 1   |  |  |  |  |
| 4               | Body          | PVC      | 1   |  |  |  |  |