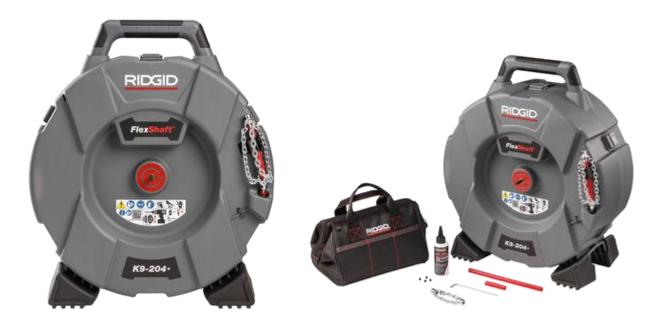

## FlexShaft K9-204+ FlexShaft® Pipe Dredge

SKU:RID76198

## Characteristic:

- Increase Productivity Faster installation and cleaning, quick cleaning, no power cord required, easy to use and transport.
- Overall cleaning of the inner wall of the tube The chain percussion extends to the inner diameter of the pipe of easy cleaning of the entire pipe.
- Simultaneous camera use Check the pipe when cleaning.
- Fully enclosed system Faster installation and cleanup allow you to quickly take over and get the job done.
- Attachments A full range of chain knockers, brushes and accessories are available.

## **Specifications:**

Cable Length (m): 21.3 Cable Diameter (in): 5/16

Scope of application: Indoor drains and gutters

Type of Blockage: Fouling, grease and root blockages