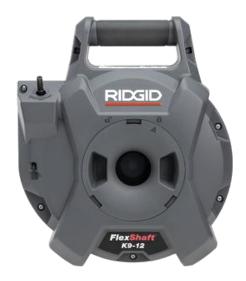

## FlexShaft K9-12 Wall-to-Wall Drain Cleaning Machine

SKU:RID76188

## Features:

- Wall-To-Wall Clean Chain knocker fully expands inside the pipe reaching wall-to-wall, clears the blockage and restores the pipe to full flow capacity.
- Less Mess & Quick Clean Up FlexShaft cable is fully enclosed in a flexible yet durable nylon-sheath and fully enclosed in housing for less mess and quick clean up.
- Intuitive Use & Ergonomic Design Powered by any standard 1800-2500 RPM cordless drill
- Cable Protection System Built-in clutch design extends cable life to maximize uptime
- **Lightweight System** Less than 10lb (4.5kg) unit is a clear first choice to tackle slow or blocked drains
- **Versatile Storage and Use** Robust design enables machine to be stored vertically and also allows drill to be positioned in multiple orientations during use.
- Adaptable Accessories Compatible with plain chains, carbide chains, penetrating heads, brushes and more
- Application Ideal for Light Residential Blockages.

## **Specifications:**

Cable Length (m): 9.1 Cable Diameter (mm): 6

Area of application: Sinks, Tubs, Showers, Urinals, Floor Drains

Type of Blockage: Soft blockages, Build Ups, and Grease