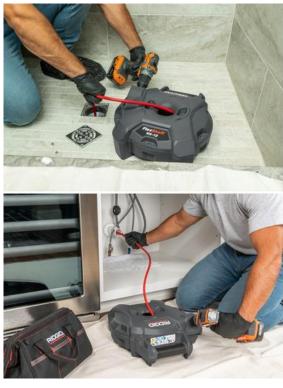

## Features:

- Wall-To-Wall Clean Chain knocker fully expands inside the pipe reaching wall-to-wall, clears the blockage and restores the pipe to full flow capacity.
- Less Mess & Quick Clean Up FlexShaft cable is fully enclosed in a flexible yet durable nylon-sheath and fully enclosed in housing for less mess and quick clean up.
- Intuitive Use & Ergonomic Design Powered by any standard 1800-2500 RPM cordless drill
- Cable Protection System Built-in clutch design extends cable life to maximize uptime
- **Lightweight System** Less than 10lb (4.5kg) unit is a clear first choice to tackle slow or blocked drains
- **Versatile Storage and Use** Robust design enables machine to be stored vertically and also allows drill to be positioned in multiple orientations during use.
- Adaptable Accessories Compatible with plain chains, carbide chains, penetrating heads, brushes and more
- Application Ideal for Light Residential Blockages.

## **Specifications:**

Cable Length (m): 9.1 Cable Diameter (mm): 6

Area of application: Sinks, Tubs, Showers, Urinals, Floor Drains

Type of Blockage: Soft blockages, Build Ups, and Grease