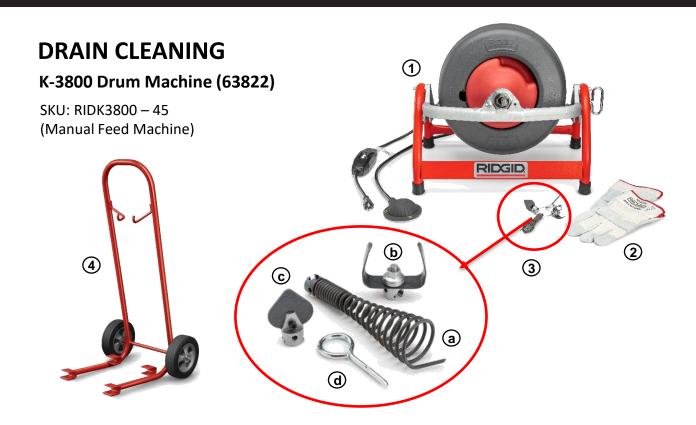

## Components List of RIDK3800-45 Set

| No         | SKU      | Description                                  | Quantity | Weight (kg)/pc |
|------------|----------|----------------------------------------------|----------|----------------|
| 1          | RID37862 | K-3800 Machine with Std.Equip:C-45, ½" x 75' | 1        | 37.7           |
|            |          | (12mm to 22.8m) cable                        |          |                |
| 2          | RID41937 | Leather Drain Cleaning Glove                 | 1        | -              |
| 3          | RID54992 | Tool Set:                                    |          |                |
| (a)        | T-102    | Funnel Auger                                 | 1        | -              |
| (b)        | T-142    | Knife Blade Cutter                           | 1        | -              |
| (c)        | T-107    | Spade Cutter                                 | 1        | -              |
| <u>(d)</u> | A-12     | Pin Key                                      | 1        | -              |
| 4          | RID55017 | Transport Cart                               | 1        | -              |