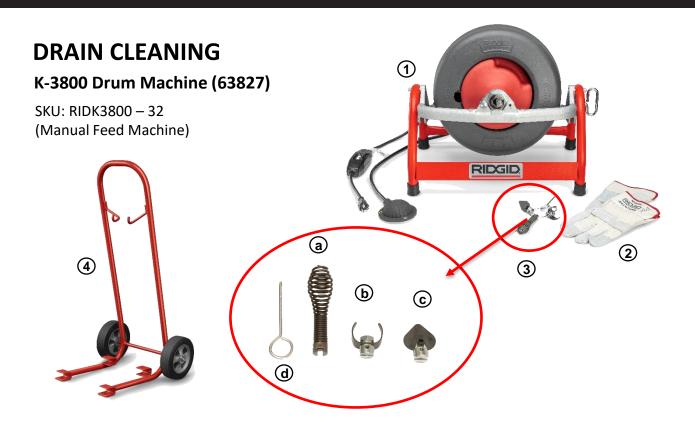

| No  | SKU      | Description                                    | Quantity | Weight (kg)/pc |
|-----|----------|------------------------------------------------|----------|----------------|
| 1   | RID37847 | K-3800 Machine with Std.Equip:C-32, 3/8" x 75' | 1        | 32.2           |
|     |          | (10mm to 23m) cable                            |          |                |
| 2   | RID41937 | Leather Drain Cleaning Glove                   | 1        | -              |
| 3   | RID49002 | Tool Set:                                      |          |                |
| (a) | T-202    | Bulb Auger                                     | 1        | _              |
| (b) | T-205    | "C" Cutter                                     | 1        | _              |
| (c) | T-211    | Spade Cutter                                   | 1        | _              |
| (d) | A-13     | Pin Key                                        | 1        | _              |
| 4   | RID55017 | Transport Cart                                 | 1        | _              |