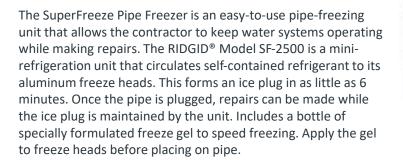

## SUPERFREEZE PIPE FREEZING UNIT

SF - 2500

SKU: RID68962

| SPECIFICATIONS:       |                                                                                |
|-----------------------|--------------------------------------------------------------------------------|
| Parameter             | RID68962                                                                       |
| Capacity: Copper Tube | 12 to 54 mm DN                                                                 |
| Capacity: Steel Pipe  | ½" TO 2 Inch (12 to 54 mm )                                                    |
| Hose Length           | 8.5 FT (2.6m)                                                                  |
| Hose Span             | 17 Ft (5.2m)                                                                   |
| Refrigerant           | R-507                                                                          |
| Compressor Type       | Rotary, Hermetic, Low Back Pressure                                            |
| Motor Power           | 505W                                                                           |
| Fan Motor Power       | 2 × 17W                                                                        |
| Electric Supply       | 230V, 1 Ph, 50 Hz                                                              |
| Dimension             | $24\frac{1}{2} \times 11 \times 14\frac{1}{2} \ln (633 \times 279 \times 368)$ |
| Weight                | 31 Kg                                                                          |