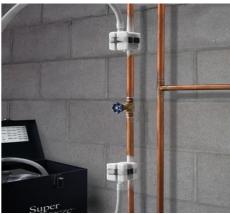

## SUPERFREEZE PIPE FREEZING UNIT

SF - 2500

SKU: RID68962

| SPECIFICATIONS:       |                                                                                |
|-----------------------|--------------------------------------------------------------------------------|
| Parameter             | RID68962                                                                       |
| Capacity: Copper Tube | 12 to 54 mm DN                                                                 |
| Capacity: Steel Pipe  | ½" TO 2 Inch (12 to 54 mm )                                                    |
| Hose Length           | 8.5 FT (2.6m)                                                                  |
| Hose Span             | 17 Ft (5.2m)                                                                   |
| Refrigerant           | R-507                                                                          |
| Compressor Type       | Rotary, Hermetic, Low Back Pressure                                            |
| Motor Power           | 505W                                                                           |
| Fan Motor Power       | 2 × 17W                                                                        |
| Electric Supply       | 230V, 1 Ph, 50 Hz                                                              |
| Dimension             | $24\frac{1}{2} \times 11 \times 14\frac{1}{2} \ln (633 \times 279 \times 368)$ |
| Weight                | 31 Kg                                                                          |