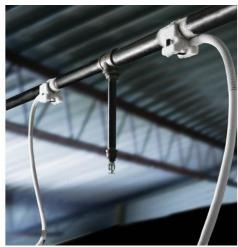

## SUPERFREEZE PIPE FREEZING UNIT

SF - 2500

SKU: RID68962

| SPECIFICATIONS:       |                                                                                |
|-----------------------|--------------------------------------------------------------------------------|
| Parameter             | RID68962                                                                       |
| Capacity: Copper Tube | 12 to 54 mm DN                                                                 |
| Capacity: Steel Pipe  | ½" TO 2 Inch (12 to 54 mm )                                                    |
| Hose Length           | 8.5 FT (2.6m)                                                                  |
| Hose Span             | 17 Ft (5.2m)                                                                   |
| Refrigerant           | R-507                                                                          |
| Compressor Type       | Rotary, Hermetic, Low Back Pressure                                            |
| Motor Power           | 505W                                                                           |
| Fan Motor Power       | 2 × 17W                                                                        |
| Electric Supply       | 230V, 1 Ph, 50 Hz                                                              |
| Dimension             | $24\frac{1}{2} \times 11 \times 14\frac{1}{2} \ln (633 \times 279 \times 368)$ |
| Weight                | 31 Kg                                                                          |