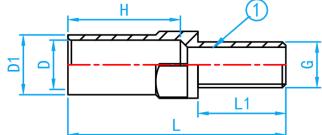

## **DIMENSIONS**

| SKU      | SIZE G (inch) | D<br>(mm) | D1<br>(mm) | L<br>(mm) | L1<br>(mm) | L4<br>(mm) | H<br>(mm) | A<br>(mm) | T<br>(mm) |
|----------|---------------|-----------|------------|-----------|------------|------------|-----------|-----------|-----------|
| AWTC015S | 1/2"          | 21.4      | 27.2       | 67.0      | 31.7       | 10.2       | 31.7      | 31.0      | 1.5       |
| AWTC020S | 3/4"          | 26.8      | 33.4       | 75.7      | 40.0       | 10.2       | 31.7      | 34.2      | 1.5       |
| AWTC025S | 1"            | 33.9      | 40.5       | 89.8      | 40.8       | 11.6       | 43.1      | 45.6      | 1.5       |
| AWTC035S | 11/4"         | 42.2      | 48.8       | 114.0     | 57.4       | 12.8       | 51.0      | 50.8      | 2.5       |
| AWTC042S | 11/2"         | 48.3      | 55.8       | 122.7     | 56.4       | 14.0       | 60.9      | 57.0      | 2.5       |
| AWTC050S | 2"            | 60.3      | 67.9       | 124.5     | 57.1       | 14.0       | 61.7      | 68.0      | 2.5       |