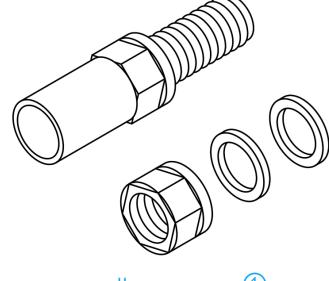

## **UPVC TANK CONNECTOR**

| COMPONENT PARTS |        |          |     |  |  |  |  |
|-----------------|--------|----------|-----|--|--|--|--|
| ITEM            | PARTS  | MATERIAL | QTY |  |  |  |  |
| 1               | Body   | PVC-U    | 1   |  |  |  |  |
| 2               | Nut    | PVC-U    | 1   |  |  |  |  |
| 3               | Gasket | NBR      | 2   |  |  |  |  |