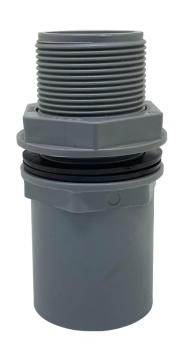

## **UPVC TANK CONNECTOR**

| COMPONENT PARTS |        |          |     |  |  |  |  |
|-----------------|--------|----------|-----|--|--|--|--|
| ITEM            | PARTS  | MATERIAL | QTY |  |  |  |  |
| 1               | Body   | PVC-U    | 1   |  |  |  |  |
| 2               | Nut    | PVC-U    | 1   |  |  |  |  |
| 3               | Gasket | NBR      | 2   |  |  |  |  |