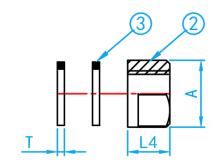

## **UPVC TANK CONNECTOR**

| COMPONENT PARTS |        |          |     |  |  |  |  |
|-----------------|--------|----------|-----|--|--|--|--|
| ITEM            | PARTS  | MATERIAL | QTY |  |  |  |  |
| 1               | Body   | PVC-U    | 1   |  |  |  |  |
| 2               | Nut    | PVC-U    | 1   |  |  |  |  |
| 3               | Gasket | NBR      | 2   |  |  |  |  |

## **DIMENSIONS**

| SKU      | SIZE G (inch) | D<br>(mm) | D1<br>(mm) | L<br>(mm) | L1<br>(mm) | L4<br>(mm) | H<br>(mm) | A<br>(mm) | T<br>(mm) |
|----------|---------------|-----------|------------|-----------|------------|------------|-----------|-----------|-----------|
| AWTC015S | 1/2"          | 21.4      | 27.2       | 67.0      | 31.7       | 10.2       | 31.7      | 31.0      | 1.5       |
| AWTC020S | 3/4"          | 26.8      | 33.4       | 75.7      | 40.0       | 10.2       | 31.7      | 34.2      | 1.5       |
| AWTC025S | 1"            | 33.9      | 40.5       | 89.8      | 40.8       | 11.6       | 43.1      | 45.6      | 1.5       |
| AWTC035S | 11/4"         | 42.2      | 48.8       | 114.0     | 57.4       | 12.8       | 51.0      | 50.8      | 2.5       |
| AWTC042S | 11/2"         | 48.3      | 55.8       | 122.7     | 56.4       | 14.0       | 60.9      | 57.0      | 2.5       |
| AWTC050S | 2"            | 60.3      | 67.9       | 124.5     | 57.1       | 14.0       | 61.7      | 68.0      | 2.5       |