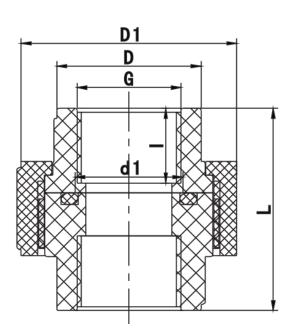

## FEMALE UNION Colour- White

1477TU050

72.8

101.0

COMPLY WITH AS/NZS 1477 SS 174 SS 375

2"

0.412

| DIMENSIONS |           |            |            |      |           |             |                |             |
|------------|-----------|------------|------------|------|-----------|-------------|----------------|-------------|
| SKU        | D<br>(mm) | D1<br>(mm) | d1<br>(mm) | (mm) | L<br>(mm) | G<br>(inch) | WEIGHT<br>(kg) | PCS/C<br>TN |
| 1477TU015  | 30.2      | 48.0       | 15.0       | 17.0 | 45.5      | 1/2"        | 0.075          | 300         |
| 1477TU020  | 36.8      | 55.0       | 22.0       | 19.0 | 51.5      | 3/4"        | 0.081          | 192         |
| 1477TU025  | 44.0      | 64.0       | 26.0       | 21.0 | 54.2      | 1"          | 0.138          | 150         |
| 1477TU035  | 52.0      | 77.5       | 32.8       | 25.9 | 68.2      | 1 1/4"      | 0.202          | 80          |
| 1477TU042  | 59.0      | 86.5       | 40.0       | 31.3 | 74.3      | 1 1/2"      | 0.272          | 72          |