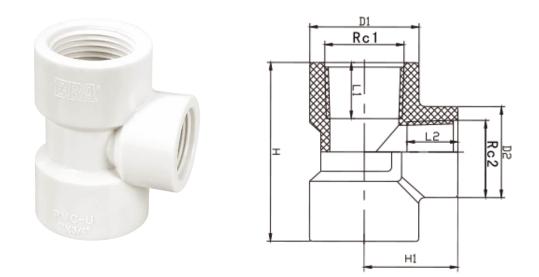

## FEMALE REDUCING TEE F/F/F Colour- White

COMPLY WITH AS/NZS 1477 SS 174 SS 375

| DIMENSIONS   |            |            |           |            |            |            |               |               |                |             |
|--------------|------------|------------|-----------|------------|------------|------------|---------------|---------------|----------------|-------------|
| SKU          | D1<br>(mm) | D2<br>(mm) | H<br>(mm) | H1<br>(mm) | L1<br>(mm) | L2<br>(mm) | Rc1<br>(inch) | Rc2<br>(inch) | WEIGHT<br>(kg) | PCS/<br>CTN |
| 1477TRT02015 | 36.5       | 30.0       | 67.0      | 34.0       | 18.5       | 17.5       | 3/4"          | 1/2"          | 0.048          | 240         |
| 1477TRT02515 | 44.0       | 36.5       | 72.3      | 37.2       | 22.6       | 18.5       | 1"            | 1/2"          | 0.071          | 180         |
| 1477TRT02520 | 44.0       | 36.5       | 72.3      | 37.2       | 22.6       | 18.5       | 1"            | 3/4"          | 0.077          | 150         |
| 1477TRT05025 | 74.0       | 60.8       | 103.8     | 58.1       | 28.0       | 25.0       | 2"            | 1"            | 0.225          | 96          |