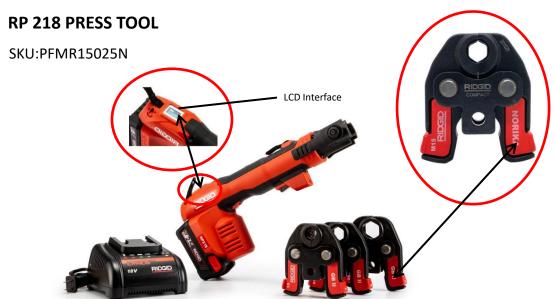

## PRESS CONNECTION TOOLS

The RP 218 is the latest compact press tool launched by RIDGID, complete RIDGID press connection product lines in a fast way. This lightweight, low profile design is ergonomically designed to help you easily work overhead and in tight space, with no compromise on its reliability and accuracy.

Ergonomic Design - Dimensions optimized for Asian hands; Shoulder strap provided to improve the ergonomics and safety

Press Speed - Fast, 1 crimp cycle within 3.5s

Battery Duration - More pressing times in one charge

Safety - Proactive safety design ensures safety of the users

Reliability - Double Valve: Hydraulic ram output, more powerful and reliable connections LCD Interface - Easy reading on the status of the tool, incl. battery percentage, pressing times, temperature alarm and maintenance alarm