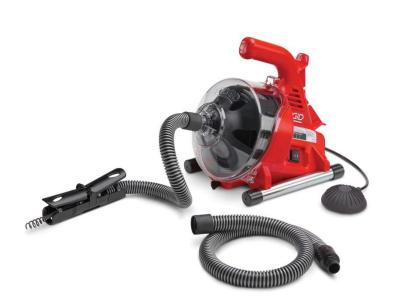

## **POWERCLEAR<sup>TM</sup> MACHINE**

SKU:RID59138

• 3/4" to 11/2" (20 mm to 12.6 mm) Drain Lines

• AUTOFEED Technology – Keeps your hands clean and free from touching the cable while advancing and retrieving.

- Heavy Duty Inner Core Cable For long life, increased strength and kink resistance.
- Clear Cover Allows user to view how much cable is remaining.
- Two-Piece Guide Hose Use one piece for close applications and extension for areas where access is limited.
- Easy Pull Drain Plug Drain access water after each use to extend cable life.
- Guide Hose Helps keep work area clean.