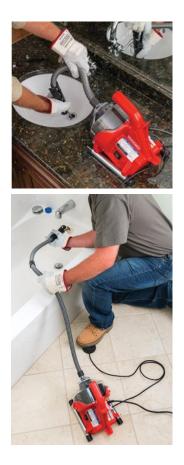

## **POWERCLEAR<sup>TM</sup> MACHINE**

SKU:RID59138

• 3/4" to 11/2" (20 mm to 12.6 mm) Drain Lines

• AUTOFEED Technology – Keeps your hands clean and free from touching the cable while advancing and retrieving.

- Heavy Duty Inner Core Cable For long life, increased strength and kink resistance.
- Clear Cover Allows user to view how much cable is remaining.
- Two-Piece Guide Hose Use one piece for close applications and extension for areas where access is limited.
- Easy Pull Drain Plug Drain access water after each use to extend cable life.
- Guide Hose Helps keep work area clean.