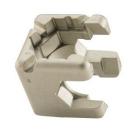

## **EZ Change Faucet Tool**

- The one tool for common faucet installations and sink strainers.
- Unique cubed insert provides a variety of common nut sizes.
- Ideal for most common 2, 3, 4, and 6 tab mounting nuts.
- Wrench for tight shut-off valves.
- Retainer for 3 or 4 slot strainer baskets.
- 5/8" deep welled socket for many single hole mountings
- Short body for clearance in tight spaces.
- Cubed Insert
- Reinforced Body For Hard to Break Fasteners.
- %", ¾", %", & 1" Wrenches For Supply Lines and Clamp Nuts.
- Cylindrical Insert
- 5%" Deep Welled Sock For Common Faucet Design.
- 3 & 4 Slot Strainer Basket Retainer.
- Plastic Insert
- Reinforced Body For Hard To Break Fasteners
- 2, 3, 4 & 6 Tab Faucet Nut Wrench.