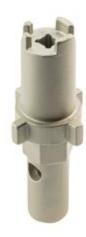

## **EZ Change Faucet Tool**

- The one tool for common faucet installations and sink strainers.
- Unique cubed insert provides a variety of common nut sizes.
- Ideal for most common 2, 3, 4, and 6 tab mounting nuts.
- Wrench for tight shut-off valves.
- Retainer for 3 or 4 slot strainer baskets.
- 5/8" deep welled socket for many single hole mountings
- Short body for clearance in tight spaces.
- Cubed Insert
- Reinforced Body For Hard to Break Fasteners.
- %", ¾", %", & 1" Wrenches For Supply Lines and Clamp Nuts.
- Cylindrical Insert
- 5%" Deep Welled Sock For Common Faucet Design.
- 3 & 4 Slot Strainer Basket Retainer.
- Plastic Insert
- Reinforced Body For Hard To Break Fasteners
- 2, 3, 4 & 6 Tab Faucet Nut Wrench.