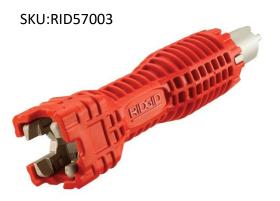

## **EZ Change Faucet Tool**

- The one tool for common faucet installations and sink strainers.
- Unique cubed insert provides a variety of common nut sizes.
- Ideal for most common 2, 3, 4, and 6 tab mounting nuts.
- Wrench for tight shut-off valves.
- Retainer for 3 or 4 slot strainer baskets.
- 5/8" deep welled socket for many single hole mountings
- Short body for clearance in tight spaces.
- Cubed Insert
- Reinforced Body For Hard to Break Fasteners.
- %", ¾", %", & 1" Wrenches For Supply Lines and Clamp Nuts.
- Cylindrical Insert
- 5%" Deep Welled Sock For Common Faucet Design.
- 3 & 4 Slot Strainer Basket Retainer.
- Plastic Insert
- Reinforced Body For Hard To Break Fasteners
- 2, 3, 4 & 6 Tab Faucet Nut Wrench.