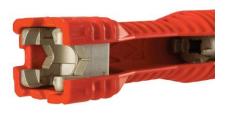

## **EZ Change Faucet Tool**

- The one tool for common faucet installations and sink strainers.
- Unique cubed insert provides a variety of common nut sizes.
- Ideal for most common 2, 3, 4, and 6 tab mounting nuts.
- Wrench for tight shut-off valves.
- Retainer for 3 or 4 slot strainer baskets.
- 5/8" deep welled socket for many single hole mountings
- Short body for clearance in tight spaces.
- Cubed Insert
- Reinforced Body For Hard to Break Fasteners.
- %", ¾", %", & 1" Wrenches For Supply Lines and Clamp Nuts.
- Cylindrical Insert
- 5%" Deep Welled Sock For Common Faucet Design.
- 3 & 4 Slot Strainer Basket Retainer.
- Plastic Insert
- Reinforced Body For Hard To Break Fasteners
- 2, 3, 4 & 6 Tab Faucet Nut Wrench.