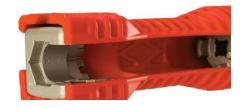

## **EZ Change Faucet Tool**

- The one tool for common faucet installations and sink strainers.
- Unique cubed insert provides a variety of common nut sizes.
- Ideal for most common 2, 3, 4, and 6 tab mounting nuts.
- Wrench for tight shut-off valves.
- Retainer for 3 or 4 slot strainer baskets.
- 5/8" deep welled socket for many single hole mountings
- Short body for clearance in tight spaces.
- Cubed Insert
- Reinforced Body For Hard to Break Fasteners.
- %", ¾", %", & 1" Wrenches For Supply Lines and Clamp Nuts.
- Cylindrical Insert
- 5%" Deep Welled Sock For Common Faucet Design.
- 3 & 4 Slot Strainer Basket Retainer.
- Plastic Insert
- Reinforced Body For Hard To Break Fasteners
- 2, 3, 4 & 6 Tab Faucet Nut Wrench.