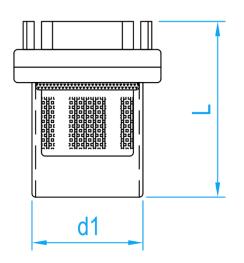

## ESLON VU/AE SCREW CAP

COMPLY WITH JIS K 6739

CROSS SECTIONAL VIEW

| DIMENSIONS |     |            |           |                |         |
|------------|-----|------------|-----------|----------------|---------|
| SKU        | DN  | d1<br>(mm) | L<br>(mm) | WEIGHT<br>(Kg) | PCS/CTN |
| AESC042    | 42  | 23.85±0.3  | 44.25     | 0.058          | 240     |
| AESC050    | 50  | 30.20±0.3  | 47.83     | 0.072          | 132     |
| AESC065    | 65  | 37.81±0.3  | 58.23     | 0.128          | 68      |
| AESC080    | 80  | 44.30±0.3  | 65.55     | 0.180          | 48      |
| AESC100    | 100 | 56.80±0.4  | 76.80     | 0.287          | 24      |
| AESC125    | 125 | 69.81±0.4  | 98.01     | 0.561          | 10      |
| AESC150    | 150 | 82.19±0.5  | 117.20    | 0.902          | 6       |