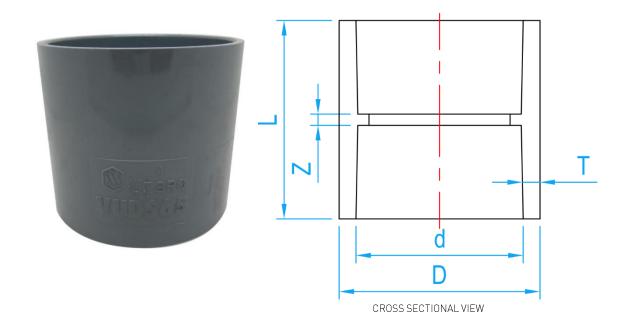

## ESLON VU/AE EQUAL SOCKET

COMPLY WITH JIS K 6739

| DIMENSION | S   |            |           |               |           |           |                |             |
|-----------|-----|------------|-----------|---------------|-----------|-----------|----------------|-------------|
| SKU       | DN  | d<br>(mm)  | D<br>(mm) | T-Min<br>(mm) | Z<br>(mm) | L<br>(mm) | WEIGHT<br>(Kg) | PCS/CT<br>N |
| AEES035   | 35  | 38.25±0.25 | 44        | 2.2           | 3         | 39        | 0.026          | 540         |
| AEES042   | 42  | 48.5±0.3   | 54        | 2.2           | 3         | 47        | 0.036          | 280         |
| AEES050   | 50  | 60.5±0.3   | 67        | 2.2           | 3         | 53        | 0.055          | 160         |
| AEES065   | 65  | 76.6±0.3   | 83        | 2.5           | 3         | 73        | 0.101          | 74          |
| AEES080   | 80  | 89.6±0.3   | 97        | 3.0           | 4         | 84        | 0.156          | 70          |
| AEES100   | 100 | 114.8±0.4  | 124       | 3.5           | 4         | 104       | 0.281          | 34          |
| AEES125   | 125 | 140.9±0.4  | 151       | 4.5           | 4         | 134       | 0.528          | 14          |
| AEES150   | 150 | 166.1±0.5  | 178       | 5.5           | 4         | 164       | 0.960          | 12          |
| AEES200   | 200 | 217.3      | 227       | 5.5           | 5         | 215       | 1.628          | 8           |
| AEES250   | 250 | 268.6      | 280       | 6.5           | 6         | 270       | 2.625          | 2           |
| AEES300   | 300 | 319.8      | 333       | 7.5           | 7         | 320       | 4.743          | 2           |
| AEES350   | 350 | 373.0      | 389       | 9.3           | 8         | 410       | 9.260          | 1           |
| AEES400   | 400 | 423.0      | 444       | 10.5          | 13        | 413       | 10.775         | 1           |

**Notes:** 1. The tolerance for Z is  $\pm 2$ mm.

2. L is the standard dimension.