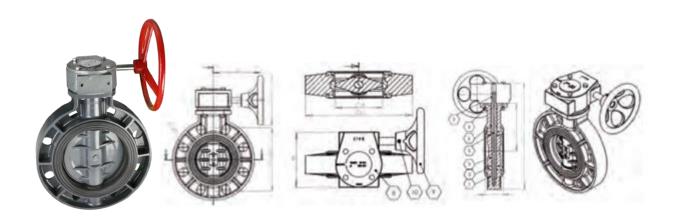

## [HAND WHEEL] BUTTERFLY VALVE

END CONNECTOR: FLANGEWORKING PRESSURE: 200PSI

| COMPONENT PARTS |           |          |     |  |  |  |
|-----------------|-----------|----------|-----|--|--|--|
| ITEM            | PARTS     | MATERIAL | QTY |  |  |  |
| 1               | Body      | uPVC     | 1   |  |  |  |
| 2               | Seat Seal | EPDM     | 1   |  |  |  |
| 3               | Disc      | uPVC     | 1   |  |  |  |
| 4               | Bolt      | SS304    | 1   |  |  |  |
| 5               | Stem      | SS304    | 1   |  |  |  |

| COMPONENT PARTS |            |          |     |  |  |  |
|-----------------|------------|----------|-----|--|--|--|
| ITEM            | PARTS      | MATERIAL | QTY |  |  |  |
| 6               | 0-Ring     | EPM      | 2   |  |  |  |
| 7               | Key        | STEEL    | 1   |  |  |  |
| 8               | Gear Box   | IRON     | 1   |  |  |  |
| 9               | Hand Wheel | IRON     | 1   |  |  |  |
| 10              | Pin        | STEEL    | 1   |  |  |  |

| DIMENSIONS |         |         |                 |           |            |            |            |           |           |           |       |     |     |
|------------|---------|---------|-----------------|-----------|------------|------------|------------|-----------|-----------|-----------|-------|-----|-----|
| SKU        | , ,   , | PCD ØD1 | , , , , , , , , | L<br>(mm) | Ø1<br>(mm) | L1<br>(mm) | H1<br>(mm) | H<br>(mm) | M<br>(mm) | N<br>(mm) | N-Øe  | PN  |     |
|            |         | (mm)    |                 |           |            |            |            |           |           |           |       | PSI | MPa |
| BTFVAWE250 | 412     | 355     | 255             | 98        | 280        | 220        | 260        | 551       | 180       | 130       | 12-25 | 100 | 100 |
| BTFVAWE300 | 460     | 400     | 302             | 108       | 280        | 220        | 280        | 595       | 180       | 130       | 12-25 | 0.6 | 0.6 |