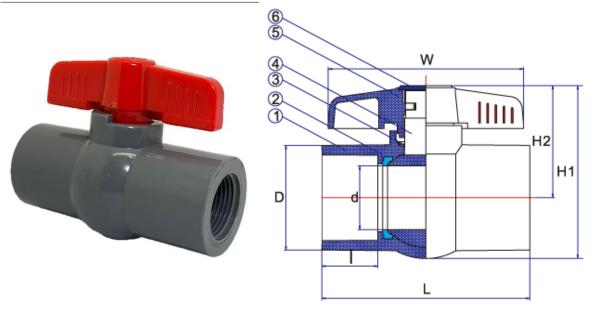

## COMPACT BALL VALVE [THREAD END]

END CONNECTOR: THREADWORKING PRESSURE: 150PSI

| COMPONENT PARTS |           |          |     |  |  |  |  |
|-----------------|-----------|----------|-----|--|--|--|--|
| ITEM            | PARTS     | MATERIAL | QTY |  |  |  |  |
| 1               | Body      | uPVC     | 1   |  |  |  |  |
| 2               | Seat Seal | PTEE     | 2   |  |  |  |  |
| 3               | 0-Ring    | EPDM     | 1   |  |  |  |  |
| 4               | Ball      | uPVC     | 1   |  |  |  |  |
| 5               | Handle    | ABS      | 1   |  |  |  |  |
| 6               | Сар       | ABS      | 1   |  |  |  |  |

| DIMENSIONS |         |      |       |       |      |       |       |       |  |
|------------|---------|------|-------|-------|------|-------|-------|-------|--|
| SKU        | BSPT    | d    | D     | L     | I    | W     | H1    | H2    |  |
|            | Thd./in | (mm) | (mm)  | (mm)  | (mm) | (mm)  | (mm)  | (mm)  |  |
| BVAWE015T  | 14      | 14.5 | 32.0  | 80.0  | 22.0 | 68.5  | 64.3  | 44.9  |  |
| BVAWE020T  | 14      | 20.0 | 36.8  | 92.0  | 25.0 | 80.5  | 76.0  | 52.0  |  |
| BVAWE025T  | 11      | 24.0 | 45.0  | 106.0 | 28.0 | 100.0 | 94.0  | 65.0  |  |
| BVAWE035T  | 11      | 30.0 | 53.5  | 112.5 | 28.0 | 108.0 | 103.0 | 70.0  |  |
| BVAWE042T  | 11      | 34.0 | 62.0  | 129.0 | 33.0 | 108.0 | 112.0 | 73.5  |  |
| BVAWE050T  | 11      | 44.0 | 75.5  | 148.0 | 39.5 | 138.0 | 126.0 | 81.0  |  |
| BVAWE065T  | 11      | 56.0 | 92.5  | 177.5 | 39.5 | 192.5 | 166.0 | 108.5 |  |
| BVAWE080T  | 11      | 71.0 | 107.0 | 209.0 | 48.0 | 192.5 | 181.0 | 116.0 |  |
| BVAWE100T  | 11      | 86.0 | 134.5 | 294.0 | 78.0 | 262.0 | 236.0 | 151.5 |  |