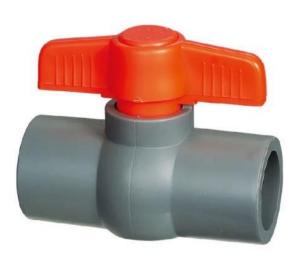

• END CONNECTOR: SOCKET

• WORKING PRESSURE: 150PSI

| COMPONENT PARTS |           |          |     |  |  |  |  |
|-----------------|-----------|----------|-----|--|--|--|--|
| ITEM            | PARTS     | MATERIAL | QTY |  |  |  |  |
| 1               | Body      | uPVC     | 1   |  |  |  |  |
| 2               | Seat Seal | PTEE     | 2   |  |  |  |  |
| 3               | 0-Ring    | EPDM     | 1   |  |  |  |  |
| 4               | Ball      | uPVC     | 1   |  |  |  |  |
| 5               | Handle    | ABS      | 1   |  |  |  |  |
| 6               | Сар       | ABS      | 1   |  |  |  |  |