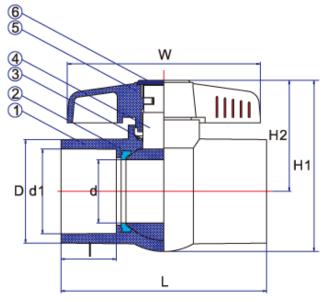

• END CONNECTOR: SOCKET

• WORKING PRESSURE: 150PSI

| COMPONENT PARTS |           |          |     |  |  |  |  |
|-----------------|-----------|----------|-----|--|--|--|--|
| ITEM            | PARTS     | MATERIAL | QTY |  |  |  |  |
| 1               | Body      | uPVC     | 1   |  |  |  |  |
| 2               | Seat Seal | PTEE     | 2   |  |  |  |  |
| 3               | 0-Ring    | EPDM     | 1   |  |  |  |  |
| 4               | Ball      | uPVC     | 1   |  |  |  |  |
| 5               | Handle    | ABS      | 1   |  |  |  |  |
| 6               | Сар       | ABS      | 1   |  |  |  |  |

## DIMENSIONS

| SKU      | d1<br>(mm) | d<br>(mm) | D<br>(mm) | L<br>(mm) | l<br>(mm) | W<br>(mm) | H1<br>(mm) | H2<br>(mm) |
|----------|------------|-----------|-----------|-----------|-----------|-----------|------------|------------|
| BVAWE015 | 22         | 14.5      | 32.0      | 80.0      | 22.0      | 68.5      | 64.3       | 44.9       |
| BVAWE020 | 26         | 20.0      | 36.8      | 92.0      | 25.0      | 80.5      | 76.0       | 52.0       |
| BVAWE025 | 32         | 24.0      | 45.0      | 106.0     | 28.0      | 100.0     | 94.0       | 65.0       |
| BVAWE035 | 38         | 30.0      | 53.5      | 112.5     | 28.0      | 108.0     | 103.0      | 70.0       |
| BVAWE042 | 48         | 34.0      | 62.0      | 129.0     | 33.0      | 108.0     | 112.0      | 73.5       |
| BVAWE050 | 60         | 44.0      | 75.5      | 148.0     | 39.5      | 138.0     | 126.0      | 81.0       |
| BVAWE065 | 76         | 56.0      | 92.5      | 177.5     | 39.5      | 192.5     | 166.0      | 108.5      |
| BVAWE080 | 89         | 71.0      | 107.0     | 209.0     | 48.0      | 192.5     | 181.0      | 116.0      |
| BVAWE100 | 114        | 86.0      | 134.5     | 294.0     | 78.0      | 262.0     | 236.0      | 151.5      |