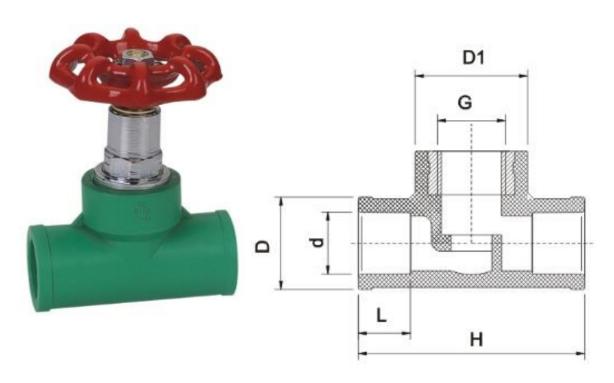

## PPR PIPES & FITINGS

PPR STOP VALVE Colour- Green Type of metal – DZR Brass

COMPLY WITH ISO 15874-2, 3 & 5 SS 375 AS/ NZS 4020 BS EN 12165

| DIMENSIONS |           |           |           |           |           |            |                |         |
|------------|-----------|-----------|-----------|-----------|-----------|------------|----------------|---------|
| SKU        | D<br>(mm) | d<br>(mm) | L<br>(mm) | G<br>(mm) | H<br>(mm) | D1<br>(mm) | Weight<br>(kg) | PCS/CTN |
| PPRSV020   | 29.0      | 19.0      | 16.1      | 1/2"      | 70.7      | 34.8       | 0.157          | 48      |
| PPRSV025   | 36.8      | 24.0      | 18.1      | 3/4"      | 83.0      | 44.7       | 0.282          | 48      |
| PPRSV032   | 43.4      | 30.9      | 20.1      | 3/4"      | 86.5      | 45.2       | 0.300          | 32      |
| PPRSV040   | 55.6      | 38.6      | 22.5      | 1"        | 97.4      | 55.5       | 0.421          | 30      |
| PPRSV050   | 70.1      | 48.9      | 25.5      | 1 1/4"    | 121.6     | 66.3       | 0.689          | 24      |
| PPRSV063   | 87.1      | 61.7      | 28.7      | 1 ½"      | 133.1     | 74.8       | 0.969          | 24      |
| PPRSV075   | 103.2     | 73.4      | 32.0      | 2 1/4"    | 167.6     | 98.0       | 1.856          | 8       |
| PPRSV090   | 123.6     | 88.8      | 36.0      | 2 3/4"    | 201.9     | 118.0      | 3.109          | 4       |
| PPRSV110   | 149.5     | 107.5     | 42.0      | 3 1/2"    | 245.6     | 147.0      | 5.122          | 2       |