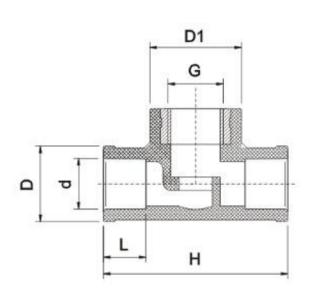

## PPR PIPES & FITINGS

PPR STOP VALVE WITH CHROME HANDLE Colour- Green Type of metal – DZR Brass

COMPLY WITH ISO 15874-2, 3 & 5 SS 375 AS/ NZS 4020 BS EN 12165

| DIMENSIONS |           |           |           |           |           |            |                |         |
|------------|-----------|-----------|-----------|-----------|-----------|------------|----------------|---------|
| SKU        | D<br>(mm) | d<br>(mm) | L<br>(mm) | G<br>(mm) | H<br>(mm) | D1<br>(mm) | Weight<br>(kg) | PCS/CTN |
| PPRSV020CP | 29.0      | 19.0      | 16.1      | 1/2"      | 70.7      | 34.8       | 0.268          | 48      |
| PPRSV025CP | 36.8      | 24.0      | 18.1      | 3/4"      | 83.0      | 44.7       | 0.377          | 48      |
| PPRSV032CP | 43.4      | 30.9      | 20.1      | 3/4"      | 86.5      | 45.2       | 0.393          | 36      |