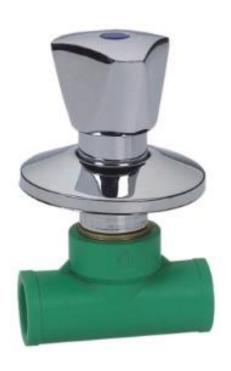

## PPR PIPES & FITINGS

PPR STOP VALVE WITH CHROME HANDLE Colour- Green Type of metal – DZR Brass

COMPLY WITH ISO 15874-2, 3 & 5 SS 375 AS/ NZS 4020 BS EN 12165

| DIMENSIONS |           |           |           |           |           |            |                |         |
|------------|-----------|-----------|-----------|-----------|-----------|------------|----------------|---------|
| SKU        | D<br>(mm) | d<br>(mm) | L<br>(mm) | G<br>(mm) | H<br>(mm) | D1<br>(mm) | Weight<br>(kg) | PCS/CTN |
| PPRSV020CP | 29.0      | 19.0      | 16.1      | 1/2"      | 70.7      | 34.8       | 0.268          | 48      |
| PPRSV025CP | 36.8      | 24.0      | 18.1      | 3/4"      | 83.0      | 44.7       | 0.377          | 48      |
| PPRSV032CP | 43.4      | 30.9      | 20.1      | 3/4"      | 86.5      | 45.2       | 0.393          | 36      |