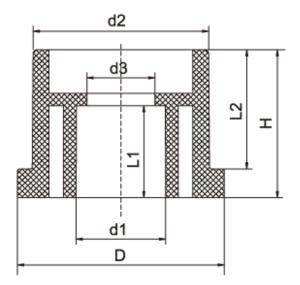

## SCH40 REDUCE BUSH Colour- White

COMPLY WITH AS/NZS 1477 SS 174 SS 375

| DIMENSIONS  |           |            |            |            |           |            |            |
|-------------|-----------|------------|------------|------------|-----------|------------|------------|
| SKU         | D<br>(mm) | d1<br>(mm) | d2<br>(mm) | d3<br>(mm) | H<br>(mm) | L1<br>(mm) | L2<br>(mm) |
| 1477RB02015 | 31.9      | 21.34      | 26.67      | 18.5       | 32.6      | 22.4       | 26.0       |
| 1477RB02515 | 40.3      | 21.34      | 33.40      | 16.3       | 34.1      | 22.4       | 27.2       |
| 1477RB02520 | 40.8      | 26.67      | 33.40      | 20.6       | 34.1      | 25.8       | 27.5       |
| 1477RB03515 | 48.8      | 21.34      | 42.16      | 16.3       | 36.0      | 22.4       | 28.7       |
| 1477RB03520 | 48.9      | 26.67      | 42.16      | 20.6       | 36.0      | 25.8       | 28.7       |
| 1477RB03525 | 48.9      | 33.40      | 42.16      | 26.9       | 36.0      | 27.5       | 28.7       |
| 1477RB04215 | 55.5      | 21.34      | 48.26      | 16.3       | 40.8      | 22.4       | 33.5       |
| 1477RB04220 | 55.5      | 26.67      | 48.26      | 20.6       | 40.8      | 25.8       | 33.5       |
| 1477RB04225 | 55.5      | 33.40      | 48.26      | 26.9       | 40.8      | 27.0       | 33.4       |
| 1477RB04235 | 56.6      | 42.16      | 48.26      | 41.0       | 41.0      | 29.0       | 34.0       |
| 1477RB05015 | 68.4      | 21.34      | 60.33      | 16.3       | 47.4      | 22.0       | 39.6       |
| 1477RB05020 | 68.4      | 26.67      | 60.33      | 20.6       | 47.4      | 25.8       | 39.6       |
| 1477RB05025 | 68.4      | 33.40      | 60.33      | 27.3       | 47.4      | 27.0       | 39.6       |
| 1477RB05035 | 68.4      | 42.16      | 60.33      | 35.1       | 47.4      | 29.0       | 39.6       |
| 1477RB05042 | 68.4      | 48.26      | 60.33      | 47.0       | 47.5      | 34.0       | 39.6       |
|             |           |            |            |            |           |            |            |